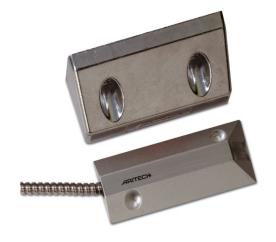

Surface mount overhead floor mount contact, wired - armoured cable, 75mm standard operating gap - extra heavy duty. The DC108-serie overhead door magnetic contact is for use in the rigorous environments of commercial and industrial installations. The floor mount units are constructed with a low profile heavy cast aluminium housing.

## **Ordering Information**

DC109 Surface - overhead - floor mount contact - extra heavy duty

- · Miniature, low-profile design
- Stainless steel armoured cable for added security, reliability
- Wide working gap for overhead doors
- Small size less likely to be damaged by forklifts
- Tamper loop provided