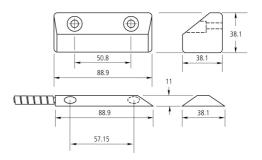

## **Specifications**

| 75 mm (max.)    |
|-----------------|
| 4 wires, 2 m    |
| NC              |
|                 |
| 89 x 38 x 38 mm |
| 89 x 38 x 38 mm |
| Aluminium       |
|                 |